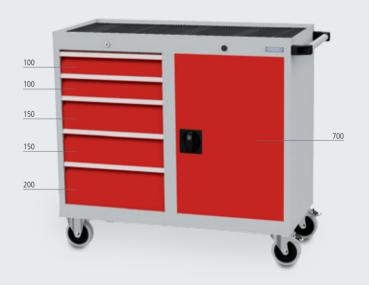

## Workshop trolley | R18-16

Ref. No. 04.11.05A

- Left 5 x drawers
- Right: 1 x hinged door and 1 x shelf
- Drawers with full pull-out 100%, load capacity 50kg
- With individual interlocking and 2 housing variants
- Drawer interior dimension: 450 x 400 mm
- Push handle
- Central locking system
- 4 x Castor wheels Ø 125 mm, 2 x with locking device
- Incl. roll-off edge on 4 sides and ripped rubber mat
- W x D x H: 1060 x 500 x 1000 mm
- Pictured with housing in RAL 7035 and fronts in RAL 3020